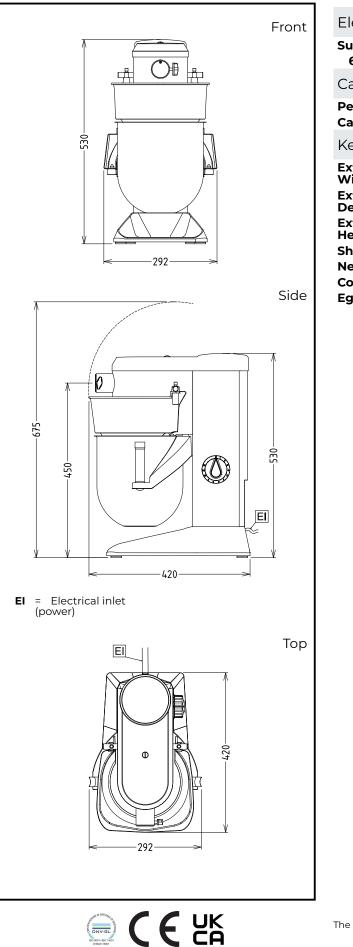

# Planetary Mixers Planetary Mixer, 8 It. - Electronic

| Electric                             |                                          |
|--------------------------------------|------------------------------------------|
| Supply voltage:<br>600139 (DBE8BY)   | 200-240 V/1N ph/50/60 Hz                 |
| Capacity:                            |                                          |
| Performance (up to):<br>Capacity:    | 2.5 kg/Cycle<br>8 litres                 |
| Key Information:                     |                                          |
| External dimensions,<br>Width:       | 292 mm                                   |
| External dimensions,<br>Depth:       | 416 mm                                   |
| External dimensions,<br>leight:      | 527 mm                                   |
| Shipping weight:<br>Net weight (kg): | ISO 9001; ISO 14001 kg<br>19             |
| Cold water paste:<br>Egg whites:     | 2.5 kg with Spiral hook<br>14 with Whisk |