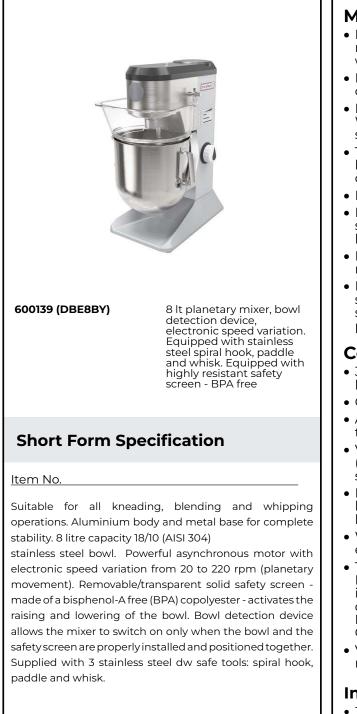

### Planetary Mixers Planetary Mixer, 8 lt. -Electronic

| ITEM #       |  |  |
|--------------|--|--|
| MODEL #      |  |  |
| NAME #       |  |  |
| <u>SIS #</u> |  |  |
| AIA #        |  |  |
|              |  |  |
|              |  |  |

## **Main Features**

- Professional compact table top beater mixer for intensive kneading, mixing and whipping.
- Maximum capacity 2.5 kg flour, with 60% of hydration.
- Delivered with: Spiral Hook, Paddle, Wire Whisk and Mixing Bowl for 8 lt. All made in stainless steel and dishwasher safe.
- Tools shape and size perfectly adapt to the bowl for uniform mixing of even small quantities.
- Electronic speed variator.
- Ergonomic and reliable knob to select the speed adjusting to the tool and mixture hardness.
- Removable safety screen activates the raising and lowering of the bowl.
- Bowl detection device allows the mixer to switch on only when the bowl and the solid safety screen are properly installed and positioned together.

#### Construction

- 304 AISI stainless steel 2 handles bowl 8 lt. capacity.
- Compact and portable design.
- Asynchronous motor with high start-up torque.
- Variable speed from 20 to 220 rpm (planetary movement), to adjust to the selected tool and mixture hardness.
- Planetary movement based on self lubricating gears, eliminating any risk of leaks.
- Water protected planetary system (IP55 electrical controls, IP34 overall machine).
- Transparent solid safety screen made of Eastman Tritan<sup>™</sup> copolyester BPA free, impact resistant and stays clear and durable after several dishwashing cycle. Eastman&Tritan are trademarks for Eastman Chemical Company.
- Variable speed rotation of the tools from 67 rpm to 740 rpm.